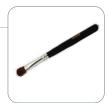

#### SHADOW BRUSH

Use to apply Youngevity® Mineral Makeup eye shadow to your lids, or to apply highlighter to the browbone.