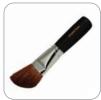

#### ANGLED FACE BRUSH

Use to apply Youngevity® Mineral Makeup all over your face.

Item# 163004